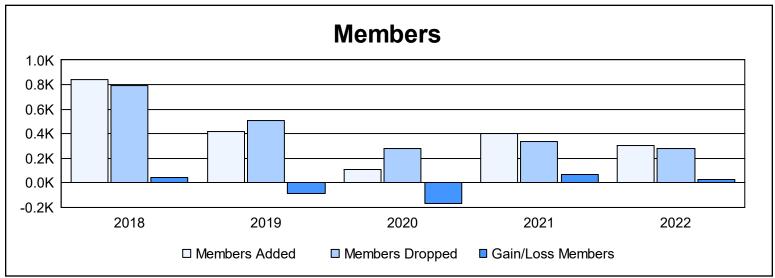

District 390 As of June 2022 Cumulative

| Year      | New<br>Clubs | Dropped<br>Clubs | Gain/<br>Loss<br>Clubs | New<br>Members | Charter<br>Members | Reinstate<br>Members | Transfer<br>Members | Total<br>Member<br>Added | Total<br>Members<br>Dropped | Gain/<br>Loss<br>Members |
|-----------|--------------|------------------|------------------------|----------------|--------------------|----------------------|---------------------|--------------------------|-----------------------------|--------------------------|
| 2017-2018 | 12           | 1                | 11                     | 370            | 422                | 25                   | 22                  | 839                      | 794                         | 45                       |
| 2018-2019 | 1            | 3                | -2                     | 311            | 68                 | 18                   | 18                  | 415                      | 505                         | -90                      |
| 2019-2020 | 0            | 0                | 0                      | 4              | 30                 | 40                   | 31                  | 105                      | 277                         | -172                     |
| 2020-2021 | 0            | 0                | 0                      | 358            | 12                 | 6                    | 29                  | 405                      | 334                         | 71                       |
| 2021-2022 | 0            | 0                | 0                      | 277            | 12                 | 4                    | 10                  | 303                      | 277                         | 26                       |
| Average   | 3            | 1                | 2                      | 264            | 109                | 19                   | 22                  | 413                      | 437                         | -24                      |